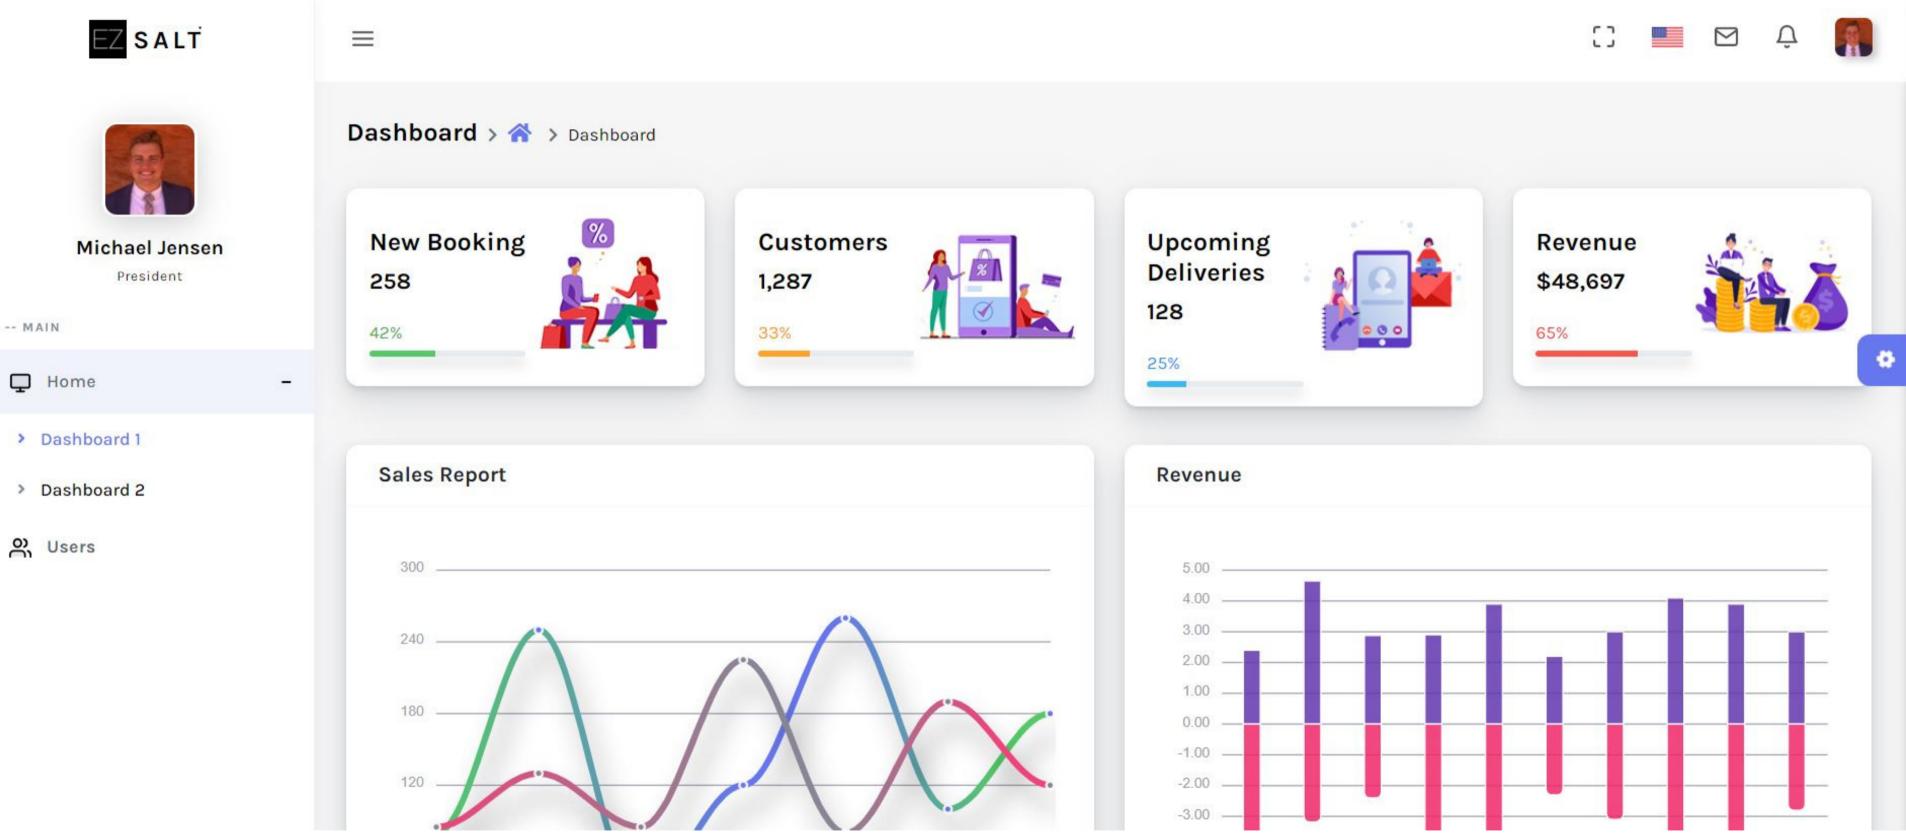

## **Business Dashboard**

Our business software solution. Our dashboard allows businesses to utilize the EZsalt tech they've sold and installed for their customers, to work for them. This dashboard allows businesses to monitor all of their customer's salt levels in one place. It's also where they can customize their white label app's branding and customize notifications.