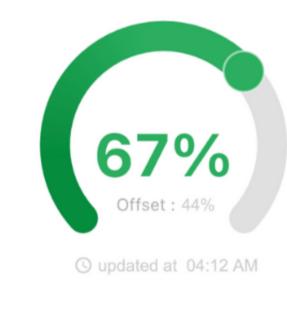

### Your approximate salt level

Every brine tank is different and because of this, your sensor reading may be off slightly. This screen will allow you to make minor adjustments and calibrate your sensor to your brine tank.

Ċ

8

**Refresh Tank Level** 

Look off? Calibrate Sensor

C

~7